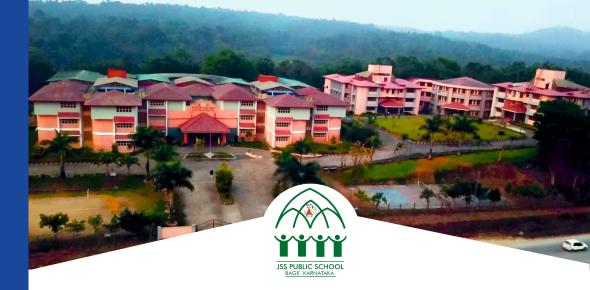

# JSS PUBLIC SCHOOL, BAGE

**Senior Secondary Co-Educational** 

(Day cum Residential)
Affiliated to CBSE, New Delhi, Aff. No. 830170
BAGE, NH-75, Sakaleshpur - 573214

**Admissions Open** 

Contact us for more Details 8147977424, 7676641165 | www.jsspublicschoolbage.com | jssps.bhage@gmail.com

#### About the school

JSS Public School, Bage is a unit of JSS Mahavidyapeetha under the aegis of His Holiness Jagadguru Sri Shivarathri Deshikendra Mahaswamiji started functioning in the year 2006 and the School campus was inaugurated on 29th October, 2010 by His excellency Dr. A.P.J. Abdul Kalam, Former President of India. The School has completed 18 years with two streams in all the classes from Nursery to X std. The School is situated amidst the serene atmosphere with the bounty of greenery setting an ideal learning atmosphere for children.